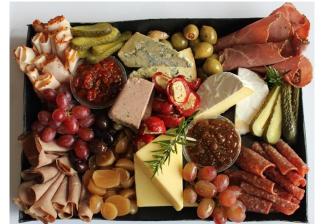

### PLOUGHMANS PLATTER

A selection of sliced meats with cheese, chutney and antipasto Served with French sticks

### Ploughmans Platter