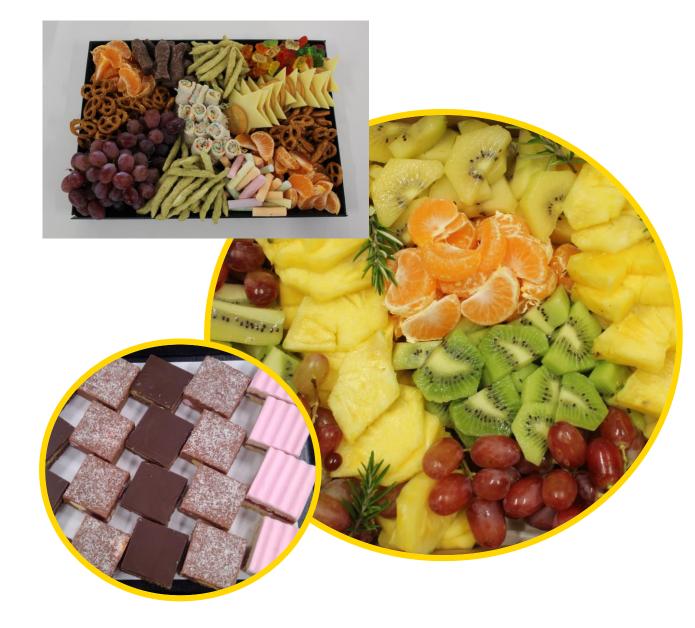

# MORNING TEA OR LUNCH

KIDS PARTY PLATTER \$45

As assortment of sweet and savoury treats

**SLICE PLATTER** 

A selection of slices

**\$25**TRAY OF 24

FRESH FRUIT PLATTER

Seasonal selection of fruit