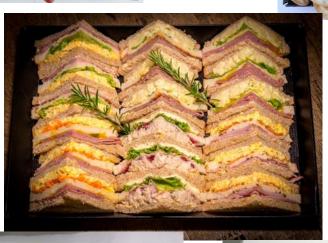

#### **CLUB SANDWICHES**

Min order 1 doz Fillings vary by store \$2.20 PER SANDWICH