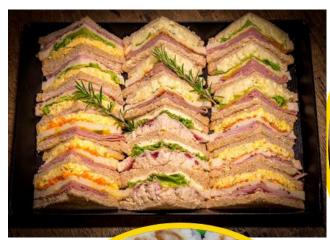

#### **CLUB SANDWICHES**

Min order 1 doz Fillings vary by store \$2.20 PER SANDWICH