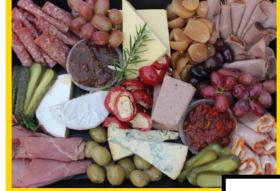

### PLOUGHMANS PLATTER

A selection of sliced meats with cheese, chutney and antipasto Served with French sticks

### Ploughmans Platter